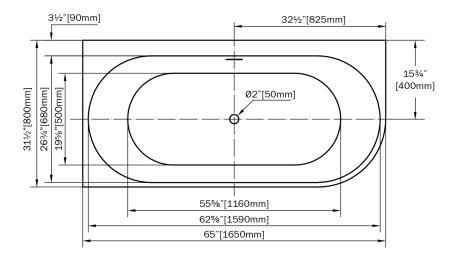

#### **TOP VIEW - VUE DE DESSUS**

### **Product Dimensions**

Length: 64.96Width: 31.5Height: 22.83Weight: 81.57