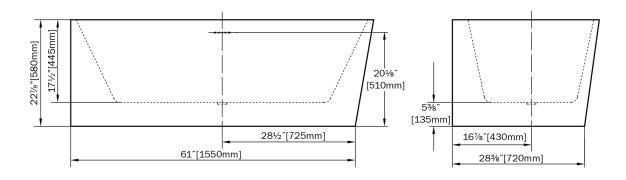

#### FRONT VIEW - VUE DE FACE

#### SIDE VIEW - VUE DE CÔTÉ

\* Dimensions may vary +/- 1/4" (6mm) / Les dimensions peuvent varier de +/- 1/4" (6mm)

Pure acrylic construction reinforced by fiberglass Construction en acrylique renforcée de fibre de verre