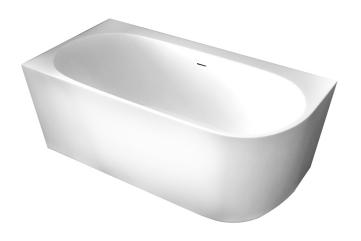

# **A&E Bath and Shower - Bathtubs**

Model: BT-322-L

### **Bathtubs Specifications**

- Left-sided corner design
- Integrated overflow
- Center drain
- White drain cover
- Corner installation